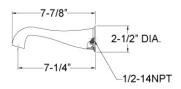

### **TECHNICAL DETAILS**

ADA Compliance: Yes Access Hole Diameter: 5" Handle Turn Angle: 115° Spout Reach: 7 1/4" Type of Connection: Female 1/2" NPT Connection Installation Type: Wall Mounted Primary Material: Brass Valve Material: Ceramic Shower Flow Restriction: 1.8 GPM Spout Flow Restriction: Full Flow Water Pressure Maximum: 85 PSI Water Pressure Minimum: 20 PSI