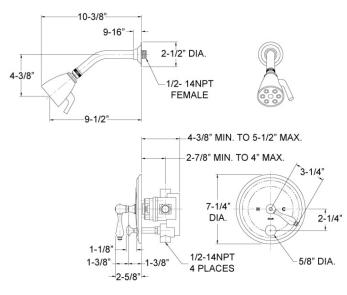

### **TECHNICAL DETAILS**

ADA Compliance: Yes Access Hole Diameter: 5" Handle Turn Angle: 115° Spout Reach: 7 1/4" Type of Connection: Female 1/2" NPT Connection Installation Type: Wall Mounted Primary Material: Brass Valve Material: Ceramic Shower Flow Restriction: 1.8 GPM Spout Flow Restriction: Full Flow Water Pressure Maximum: 85 PSI Water Pressure Minimum: 20 PSI