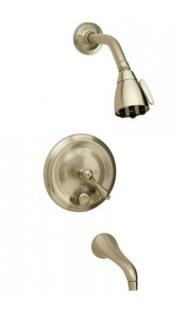

#### Pressure Balance Tub and Shower Set

## DPB2100

#### **PRODUCT FEATURES**

- Style: Traditional
- Collection: Revere & Savannah
- Temperature Controlled By Pressure Balance
- Lever Handle